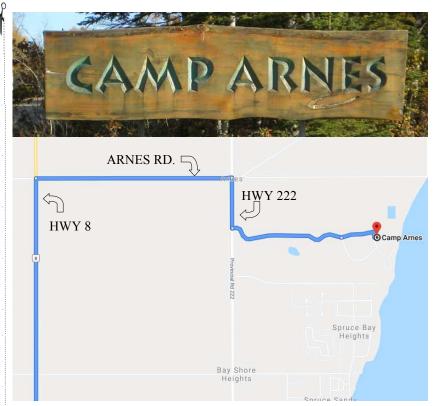

#### Driving Directions to Camp Arnes

Camp Arnes is about I hour and 45 min. from Steinbach

- 1. Travel North on Highway 8 (McPhillips) until you see the Camp Arnes sign (approximately 15 minutes past Gimli). Turn right onto Arnes Road (Route 122).
- 2. At the stop sign turn right onto the 222.
- 3. The Camp Arnes driveway is your first immediate left.